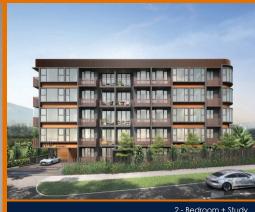

## **RESIDENTIAL - CONDOMINIUM**

105, SOPHIA ROAD, ORCHARD, RIVER VALLEY,

**SINGAPORE 228170** 

SGLD84573984 ■ LISTING ID: ■ TENURE: FREEHOLD

■ TITLE: N/A

■ SIZE BUILT-UP: 753SQFT (70SQM) SITE AREA: 12,324SQFT (1,145SQM)

#### **SOPHIA REGENCY**

Condominium for Sale: Partially furnished, 2 bedroom, 2 bathroom. Completion in 2025, this corner unit is in original condition. Tenure: Freehold Located in Singapore's district D09 near Orchard, River Valley in the area Orchard (Central region).