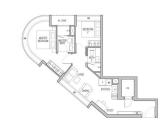

## **RESIDENTIAL - CONDOMINIUM**

105, SOPHIA ROAD, ORCHARD, RIVER VALLEY,

**SINGAPORE 228170** 

SGLD84573984 ■ LISTING ID: ■ TENURE: FREEHOLD

■ TITLE: N/A

■ SIZE BUILT-UP: 753SQFT (70SQM) SITE AREA: 12,324SQFT (1,145SQM)

■ NO. OF FLOORS:

■ FLOOR/LEVEL: 1 - LOW FLOOR

■ BED ROOMS: 2+1 ■ BATH ROOMS: **MAIDS ROOMS:** N/A ■ PARKING SPACES: N/A **CORNER LAYOUT TYPE: ■ FACING:** 

**■ VIEWING:** OTHER

■ SELLING PRICE: FOR PRICE!

**■ COMPLETION YEAR:** 2025